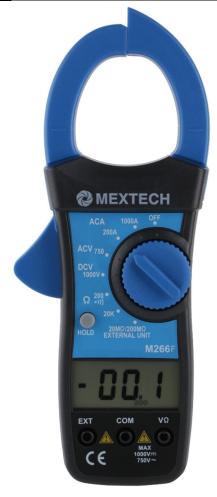

## **DIGITAL CLAMP METER M266F**

This is a 3½ Digits 1000Amp. AC Clamp Meter with AC/DC Voltage, Resistance etc.

## **SPECIFICATION**

| Basic Function | Range                | Best Accuracy |
|----------------|----------------------|---------------|
| AC Current     | 200A/1000A(2 Ranges) | ±2%           |
| AC Voltage     | 750V(Auto Range)     | ±1%           |
| DC Voltage     | 1000V(Auto Range)    | ±0.8%         |
| Resistance     | 200Ω/20kΩ(2 Ranges)  | ±1%           |
| Frequency      | 100kHz(Auto Ranges)  | ±1%           |
| Continuity     | Yes                  |               |

## **FEATURES**

- Display: 3½ Digits with 1999 Counts.
- Data Hold Function all Ranges
- Low Battery Indications
- Overload protection

• Over Range Indication

Power supply: 9Volt batteryClamp Jaw Opening: 51mm.Reading Rate: 3 Times/second