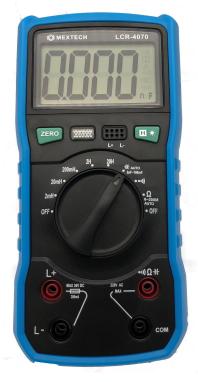

## **DIGITAL LCR METER MODEL LCR 4070**

This is a Digital LCR Meter With Inductance, Resistance, Capacitance & Continuity Measurement.

## **Features:**

- Display :LCD Display with Backlight
- > Zero Adjustment Key.
- > Low battery indication
- ➢ Fuse Protection.
- Backlight Shut down after 7 Sec.
- > Power: 9V X 1 battery
- > Operation Temperature & Humidity: 25 °C, RH.<75%.
- ➢ Display Size : 64 X 35 mm.
- ▶ Unit Size : 185 X 90 X 53 mm.
- > Weight : Approx. 380g (Including Battery)
- > Accessory : Instruction Manual, 1 Set of Test Leads, 1 Pc 9V Battery.