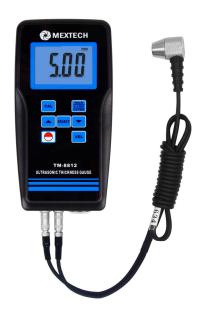

## **DIGITAL THICKNESS METER: TM-8812**

## **SPECIFICATION:**

| Display:                           | 4 Digits, 10mm LCD Display                                         |
|------------------------------------|--------------------------------------------------------------------|
| Measuring range (metric/imperial): | 1.0mm to 200mm                                                     |
| Operating principle:               | ULTROSONIC                                                         |
| Calibration:                       | Self Calibration. 5mm (0.197 inch) Test Block Included             |
| Resolution:                        | 0.1mm/0.001 inch                                                   |
| Accuracy:                          | ±(0.5%+0.1)                                                        |
| Velocity Range :                   | 1000 to 9000 m/s                                                   |
| PC Interface:                      | RS232C Interface                                                   |
| Measuring Parameters:              | mm,inch                                                            |
| Power supply:                      | 4x1.5V AA Battery                                                  |
| Battery indicator:                 | Low Battery Indicator                                              |
| Operating Temperature & humidity:  | 0°C to 50°C , ≤80%RH                                               |
| Weight:                            | About 164g (Not Including Battery)                                 |
| Display Size:                      | 47 X 29 mm                                                         |
| Dimension:                         | 120 x 62 x 26mm (4.7 x 2.4 x 1.2 inch)                             |
| Accessories:                       | Carrying case, Calibration Block 1pc, User Manual, 1pc Measurement |
|                                    | Probe & Glycerin Bottle, RS232 Cable & Software                    |