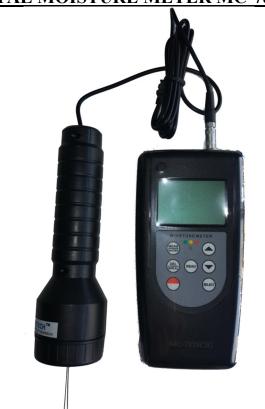

 $(\in \mathbb{R})$ 

This Instrument is Digital Pin Type Cigarette Moisture Meter with Automatic Calibration Function Suitable for any Material Moisture Measurement.

## **SPECIFICATION:**

- Measuring Range: 0 to 80%
- Accuracy : ±0.5%
- Resolution:0.1

## **FEATURES:**

- Display : 4 Digits 10mm LCD, With Color Coded LED Indication
- Low Battery Indication
- Memory 120 sets of Data.
- Power Supply: 4 X 1.5AAA Size Battery
- Operating Conditions: Temperature :0~50°C
- Humidity :Below 90% RH
- PC Interface: RS232C Interface
- Unit Size : 140 X 73 X 35mm
- Sensor: 180 X 44 X 44mm
- Weight : 220g (not Including Batteries)
- Standard Accessories: Carrying Case, Operation Manual, Testing Probe, 1 set of self Calibration Block & Probe.
- Optional Accessories: RS-232C Cable & Software