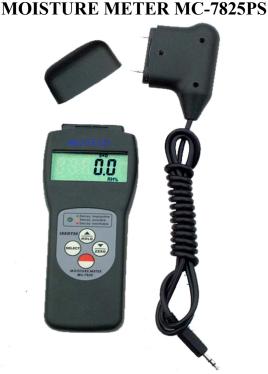

## Application:

Applicable of Paper, Building, Wall, concrete, Chipboard, Kapur Etc.

Specifications: wood over 150 species Building moisture: 0-50% Measuring range: 0-80% Resolution: 0.1 Display: LCD display Measuring Mode : pin & search type Accuracy: ±0.5% Operation Temperature & Humidity : 0~50°C, Below 90% RH Power Off: Two modes a. Manual off at any time b. Auto off after 5 min from last key operation. Power supply: 4x1.5V AAA (UM-4) battery Dimension : 165 X 62 X 26 mm. Weight : 175 gm(not including Batteries.) Battery indicator: low battery indicator Accessories : Carrying Case, Operation Manual, Measuring Probe, 1 set Probe needle . Optional accessories: RS-232C cable & software