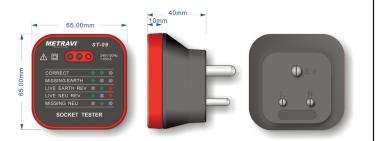

## **SOCKET TESTER**

## ST-09/09A/09B

## **INTRODUCTION:**

- A Very Simple Instrument to use
- Plug this tester into the socket and find out the problems in connections, if any.

## **SPECIFICATIONS:**

• Operating Range AC 230V (±10%), 50Hz ~ 60Hz

|                                                                                                                        | ST-09/09A/09 | B Series Socke | t Tester |          |        |        |
|------------------------------------------------------------------------------------------------------------------------|--------------|----------------|----------|----------|--------|--------|
|                                                                                                                        | GREEN        | GREEN          | RED      | ST-09    | ST-09A | ST-09B |
| Correct                                                                                                                | •            | •              | O        | ~        | ~      | ~      |
| Missing Earth                                                                                                          | •            | O              | O        | ~        | ~      | ~      |
| Live Earth Rev                                                                                                         | 0            | •              | •        | ~        | ~      | ~      |
| Live New Rev                                                                                                           | •            | O              | •        | <b>~</b> | ~      | ~      |
| Missing New                                                                                                            | O            | •              | O        | ~        | ~      | ~      |
| Live Earth Rev and Miss Earth                                                                                          | •            | •              | •        | ×        | ×      | ×      |
| Socket Rated Voltage                                                                                                   | 250VCA       |                |          | ~        | ~      | ~      |
| Socket Rated Carrent                                                                                                   |              |                |          | 10A      | 13A    | 10A    |
| Leakage Test (Press time <3s)                                                                                          | About 30mA   |                |          | ×        | ×      | ~      |
| Double Insulated                                                                                                       |              |                |          | ×        | ~      | ×      |
| CE                                                                                                                     |              |                |          | ~        | ~      | ~      |
|                                                                                                                        |              |                |          | <b>~</b> | ×      | ~      |
| Pollution Degree                                                                                                       | 2            |                |          |          | ~      | ~      |
| Operating Temperature                                                                                                  | 0°C ~ 40°C   |                |          | <b>~</b> | ~      | ~      |
| Storage                                                                                                                | -10°C ~ 50°C |                |          | <b>~</b> | ~      | ~      |
| Humidity                                                                                                               | <75%         |                |          | <b>✓</b> | ~      | ~      |
| Altitude                                                                                                               | 2000m        |                |          | <b>~</b> | ~      | ~      |
| This Unit Will not Detect Earth Neutral Reverse                                                                        |              |                |          | <b>~</b> | ~      | ~      |
| Do not discard this product as an unclassified municipal waste, but put it into a fixed cell recycle bin for disposal. |              |                |          | ~        | ~      | ~      |