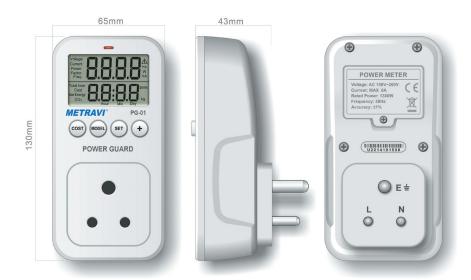

## **POWER GUARD**

**PG-01** 

## **TECHNICAL ISPECIFICATIONS:**

Voltage (V): 100VAC - 260VAC 50Hz Voltage (V): 100VAC - 150VAC 60Hz

Current (A): 0A - 13A (UK)
Power (W): 0-2990W (UK)

Powr Factor: 0-1.00 Energy: 0-9999kWh Cost: 0-99999

Total time: 0 Min - 9999 Day
Frequency Measurement: 45Hz - 65Hz
Over-Current warning: >14.3A (UK)

Operation Temperature / Relative Humidity : 0°C - 45°C / <95%RH Storage Temperature / Relative Humidity : 10°C - 60°C / <95%RH

Operating Height: Max.2000m (Above sea level)

| Power Supply      | 3V button cell (CR 2032) x 1              |
|-------------------|-------------------------------------------|
| LCE size          | 50 x 36 mm                                |
| Color             | Off White                                 |
| Weight            | 155g                                      |
| Dimension         | 130mm x 65mm x 37mm                       |
| Standard Fittings | Cell and Cell Insulating Strip            |
| Standard Packing  | Blister Packing, Manual and Warranty Card |