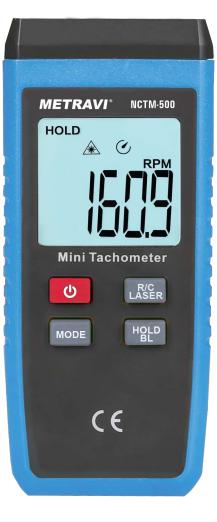

## **NCTM-500**

#### **FEATURES**

- Backlit LCD Display
- Maximum display: 99999
- Over Range Indication
- Low Battery Indication
- Refresh Rate 1s ~ 7s
- Data Hold
- Photo Diode and Laser sensor
- Measuring Distance: 50 mm ~ 200mm
- Drop Test: 1m
- Battery: 1.5V AAA type