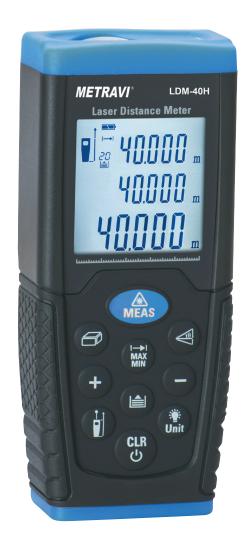

## **GENERAL SPECIFICATIONS**

- Compact, Light Weight, Pocket Size
- Comes with Carrying Case
- Advantage of measuring in day light as well
- Performs Addition / Subtraction
- Area & Volume Calculations
- Indirect Measurement
- Stores up to 20 Readings
- Measures with an accuracy of 1.5mm
- Backlit LCD Display
- Auto Power Off
- IP-54 Protection

## **TECHNICAL DATA**

| Technical Specifications                    | Model                           |
|---------------------------------------------|---------------------------------|
| Range                                       | 0.05 to 40m* (0.16ft to 131ft*) |
| Measuring Accuracy up to 10m                | Typically: ±1.5mm**             |
| (2, standard deviation)                     | (±0.06in**)                     |
| Measuring units                             | m, in, ft                       |
| Laser Class                                 | Class II                        |
| Area, Volume Calculations                   | 635nm, <1mW                     |
| Indirect measurement using<br>Pythagoras    | V                               |
| Addition Subtraction                        | <i>V</i>                        |
| Continuous Measurement                      | <b>✓</b>                        |
| Min/Mix Distance Tracking                   | <b>✓</b>                        |
| Display illumination and multi-line display | <i>'</i>                        |
| Beep indication                             | <b>~</b>                        |
| Dust Protect / splash proof                 | IP54                            |
| Memory                                      | 20 Data                         |
| Keyboard Type                               | Super Soft-Touch (Long life)    |
| Operation Temperature                       | -10°C to 50°C (142°F to 122°F)  |
| Storage Temperature                         | -20°C to 60°C (-4°F to 140°F)   |
| Operation Humidity                          | < 95% RH (no condensation)      |
| Storage Humidity                            | 30% ~ 50%RH                     |
| Battery Life                                | Up to 4,000 measurements        |
| Batteries                                   | Type AAA 2x1.5V                 |
| Auto. laser switch-off                      | After 0.5min                    |
| Auto Power Off                              | After 3min                      |
| Dimension                                   | 110 x 46 x 28mm                 |
| Weight                                      | 100g                            |