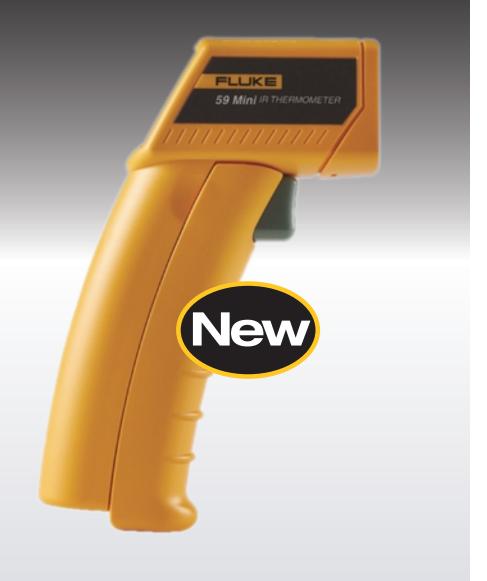

## Fluke 59

## **Mini Infrared Thermometer**

Reliable temperature measurements.

Wherever you need to go

The Fluke 59 Mini digital thermometer is the perfect product for electricians to do daily electrical installation and maintenance jobs. The Fluke 59 Mini Infrared Thermometer offers quick and reliable surface temperature readings. This compact and portable design enables technicians to easily carry, hold and operate the meter under industrial environment.

## **Product highlights**

- Easy-to-use for everyday temperature measurements
- Single point laser sighting for accurate and repeatable measurements
- Large, easy-to- read backlit
   LCD display for easy viewing
- Small and lightweight design fits easily fits into your tool box
- One year warranty